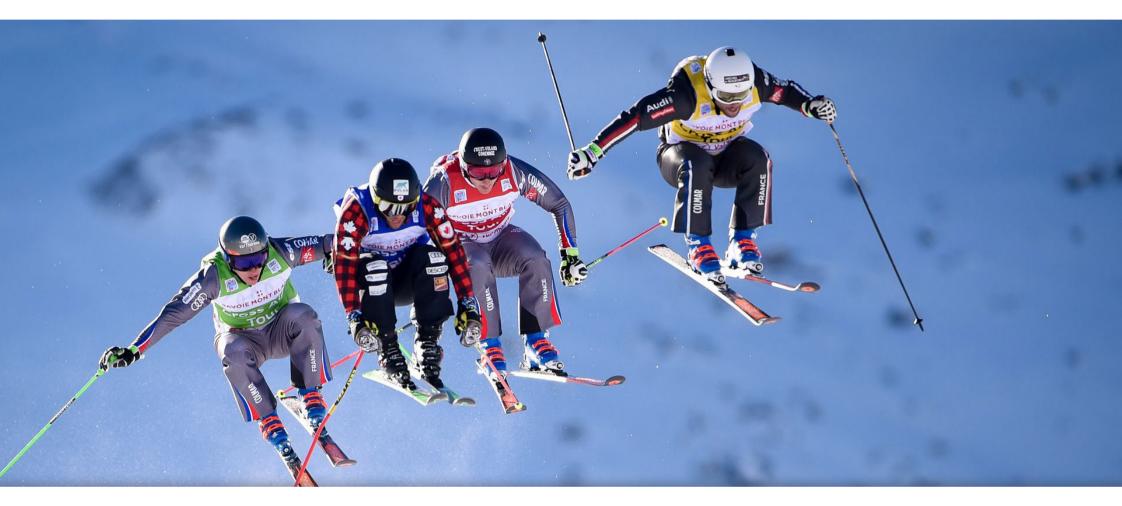

# FIS END NC SX CUP SKICROSS KLÍNOVEC - 28.2.-3.3. 2025

# **COURSE JÁCHYMOVSKÁ NUMBER 1**

















# Saturday, 1.3.2025 – FIS SX Klínovec

**08:00-09:00 am** entry fee for all races and numbers

at the start in the Race Office tent

**08:30 am**1st run lift**09:00 am**Inspection

**09:25 am** Training (ohne run)

**Qualification run** 15 minutes after the end of the Training **Finals** 15 minutes after the end of the Qualification

**7:00 pm** Team Captains Meeting

### Sunday, 1.3.2025 – FIS SX Klínovec

**08:00-08:45 am** entry fee for two races and numbers at the

start in the Race Office tent

08:30 am 1st run lift09:00 am Inspection

**09:25 am** Training (ohne run)

**Qualification run** 15 minutes after the end of the Training **Finals** 15 minutes after the end of the Qualification

**7:00 pm** Team Captains Meeting

# Monday, 3.3.2025 - FIS NC SX Klínovec

**08:30 am**1st run